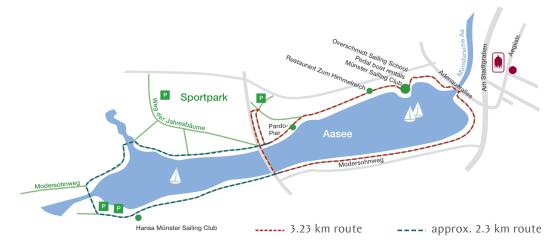

## **JOGGING AND INLINE SKATING ROUTES**

The following sketch shows a route around the Aasee lake which is located right near the hotel, reachable in just a few minutes. Alternatively, the Münster Promenade is another good choice. It forms a green belt around the old town, with a length of approximately 4.5 km.

- Route: even and solid, suitable for families and winter, recorded GPS coordinates
- Type of path: footpath, gravel path, sand path