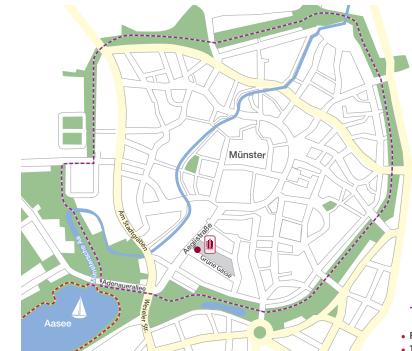

## **JOGGING AND INLINE SKATING ROUTES**

The following sketch shows a route around the Aasee lake which is located right near the hotel, reachable in just a few minutes. Alternatively, the Münster Promenade is another good choice. It forms a green belt around the old town, with a length of approximately 4.5 km.

## Münster Promenade

approx. 4.5 km route

- . Route: even and solid, suitable for families and winter
- Type of path: footpath, bike path, partially paved